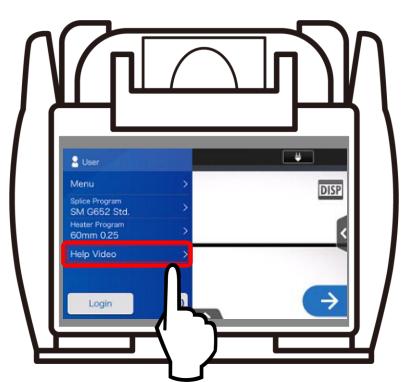

# **Core Alignment Fusion Splicer Quick Reference Guide**

## What's included



SUMITOMO

# **Getting started**





### **Utilizing Help Videos**

On the splicer



#### Also available online







#### Cleaning









Software





Software update on a computer

Replacing the electrodes

Replacing the electrodes

On SumiCloud On a computer

Sumitomo Electric Industries, Ltd. reserves the right to change the specification or design without notice and may therefore not coincide with the contents of this quick reference guide. E&OE

For further detailed operating instructions and functions, please see Operation manual. The Operation manual can be downloaded via http://www.rim-plus.sei.co.jp/index.html OME2124002/Ver.1.01