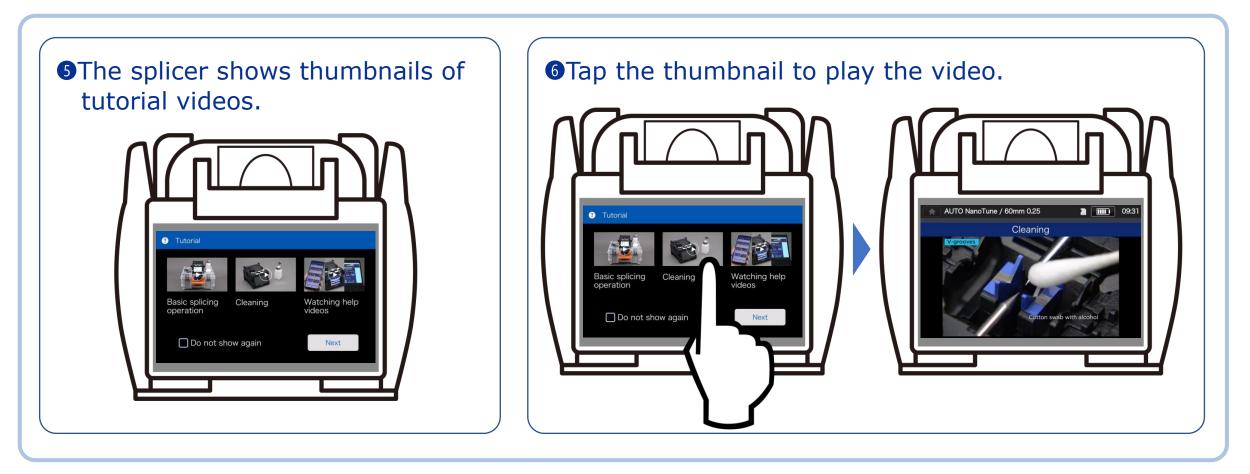

# **Core Alignment Fusion Splicer Quick Reference Guide**

## What's included



SUMITOMO

# **Getting started**





### **Utilizing Help Videos**

On the splicer



#### Also available online







#### Cleaning









Software





Software update on a computer

Replacing the electrodes

Replacing the electrodes

On SumiCloud On a computer

Sumitomo Electric Industries, Ltd. reserves the right to change the specification or design without notice and may therefore not coincide with the contents of this quick reference guide. E&OE

For further detailed operating instructions and functions, please see Operation manual. The Operation manual can be downloaded via http://www.rim-plus.sei.co.jp/index.html OME2124002/Ver.1.01