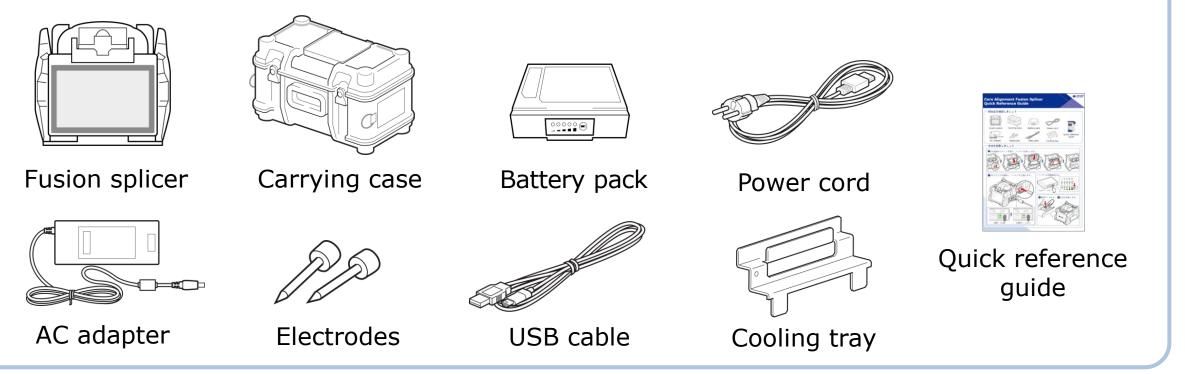

# **Core Alignment Fusion Splicer Quick Reference Guide**

## What's included



SUMITOMO

# **Getting started**





### **Utilizing Help Videos**

On the splicer



#### Also available online







#### Cleaning









Software





Software update on a computer

Replacing the electrodes

Replacing the electrodes

On SumiCloud On a computer

Sumitomo Electric Industries, Ltd. reserves the right to change the specification or design without notice and may therefore not coincide with the contents of this quick reference guide. E&OE

For further detailed operating instructions and functions, please see Operation manual. The Operation manual can be downloaded via http://www.rim-plus.sei.co.jp/index.html OME2124002/Ver.1.01