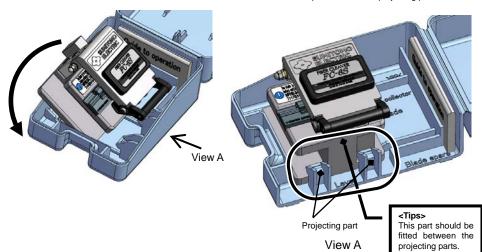

### 2: How to store FC-6 in carrying case

- 2-1: Place the FC-6 into the case according to "1: Storage orientation".
- 2-2: Fit the circled part between the projecting parts.