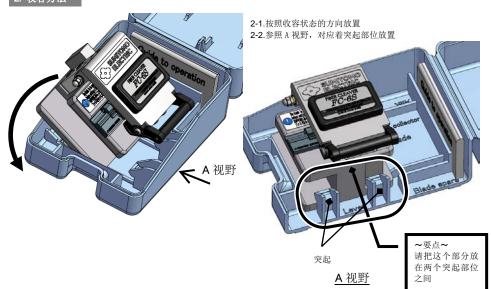

#### 2. 收容方法

### 2: How to store FC-6 in carrying case

- 2-1: Place the FC-6 into the case according to "1: Storage orientation".
- 2-2: Fit the circled part between the projecting parts.