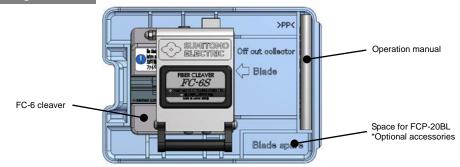

#### 1: Storage orientation

### 2: How to store FC-6 in carrying case

- 2-1: Place the FC-6 into the case according to "1: Storage orientation".
- 2-2: Fit the circled part between the projecting parts.