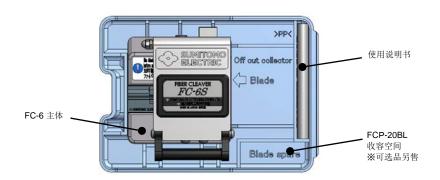

use injury to persons.



If the case is dropped and impacted, and other movements (twisting) except the opening and closing movement are applied to the case, it may be damaged. Handle with care. If you do not store the cleaver as illustrated below, the case cover will not be closed completely. Do not force the cover which is not closed completely. Doing so can cause damage to the case.

#### 1: Storage orientation



### 2: How to store FC-6 in carrying case

- 2-1: Place the FC-6 into the case according to "1: Storage orientation".
- 2-2: Fit the circled part between the projecting parts.





# ◆ 住友电气工业株式会社

OMC0826013-02A

## 关于光纤切割刀 FC-6 的收容方法



请清扫,去除掉落在收容箱内的光纤屑。如果收容箱中有光纤屑,使用的时候有可能导致受伤。



使用本产品时要注意,收容箱在跌落,受到强烈冲击等开与关以外的动作(拧)时会发生破损。如果收容方向与下图的收容状态不一致,收容箱的盖子会盖不上,强用力盖的情况下有可能致使收容箱发生破损。



#### 2. 收容方法