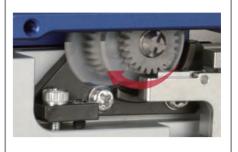

### Auto-rotating blade for stable cleaving

| Specifications  Part number         |                   | FC-6R+                                              | FC-6S+                              |  |
|-------------------------------------|-------------------|-----------------------------------------------------|-------------------------------------|--|
| Features                            |                   | PC-OR1                                              | PC-031                              |  |
| One-action cleave                   |                   | ✓                                                   | ✓                                   |  |
| Applicable to universal fiber count |                   | ✓                                                   | -                                   |  |
| Automatic blade rotation            |                   | ✓                                                   | -                                   |  |
| Details                             |                   |                                                     |                                     |  |
| Applicable fiber                    | Material          | Silica glass                                        |                                     |  |
|                                     | Cladding diameter | Φ 125 um                                            |                                     |  |
|                                     | Fiber count       | Single to 12-fiber ribbon                           | Single fiber                        |  |
| Single fiber adapter                |                   | Pre-fitted (AP-FC6M)                                |                                     |  |
| Cleave length                       |                   | 5~20 mm (Φ 0.25) / 10~20 mm (Φ 0.9) / 10mm (Ribbon) | 5~20 mm (Φ 0.25) / 10~20 mm (Φ 0.9) |  |
| Cleave angle (Typical)              |                   | 0.5 degrees                                         |                                     |  |
| Off-cut collector                   |                   | Automatic (CU-FC6+)                                 |                                     |  |
| Dimensions (W x D x H)              |                   | 100 × 81 × 63mm                                     |                                     |  |
| Weight                              |                   | 440g                                                | 430g                                |  |
| Spare blade (Field replaceable)     |                   | FCP-20BL(7R)                                        | FCP-20BL                            |  |
| Blade life '1                       |                   | 60,000 fibers                                       | 54,000 fibers                       |  |
|                                     |                   | (2,500 fibers × 24 positions)                       | (2,250 fibers × 24 positions)       |  |