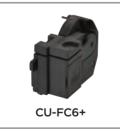

### Auto-rotating blade for stable cleaving

| Specifications  Part number         |                   | FC-6R+                                              | FC-6S+                              |  |
|-------------------------------------|-------------------|-----------------------------------------------------|-------------------------------------|--|
| Features                            |                   | PC-OR1                                              | PC-031                              |  |
| One-action cleave                   |                   | ✓                                                   | ✓                                   |  |
| Applicable to universal fiber count |                   | ✓                                                   | -                                   |  |
| Automatic blade rotation            |                   | ✓                                                   | -                                   |  |
| Details                             |                   |                                                     |                                     |  |
| Applicable fiber                    | Material          | Silica glass                                        |                                     |  |
|                                     | Cladding diameter | Φ 125 um                                            |                                     |  |
|                                     | Fiber count       | Single to 12-fiber ribbon                           | Single fiber                        |  |
| Single fiber adapter                |                   | Pre-fitted (AP-FC6M)                                |                                     |  |
| Cleave length                       |                   | 5~20 mm (Φ 0.25) / 10~20 mm (Φ 0.9) / 10mm (Ribbon) | 5~20 mm (Φ 0.25) / 10~20 mm (Φ 0.9) |  |
| Cleave angle (Typical)              |                   | 0.5 degrees                                         |                                     |  |
| Off-cut collector                   |                   | Automatic (CU-FC6+)                                 |                                     |  |
| Dimensions (W x D x H)              |                   | 100 × 81 × 63mm                                     |                                     |  |
| Weight                              |                   | 440g                                                | 430g                                |  |
| Spare blade (Field replaceable)     |                   | FCP-20BL(7R)                                        | FCP-20BL                            |  |
| Blade life '1                       |                   | 60,000 fibers                                       | 54,000 fibers                       |  |
|                                     |                   | (2,500 fibers × 24 positions)                       | (2,250 fibers × 24 positions)       |  |

#### Standard package

| Part name            | Part No. | FC-6R+ | FC-6S+ |  |  |  |
|----------------------|----------|--------|--------|--|--|--|
| Main body            | FC-6R+   | 1pc    | -      |  |  |  |
| Main body            | FC-6S+   | -      | 1pc    |  |  |  |
| Carrying case        | CC-6H    | 1pc    | 1pc    |  |  |  |
| Single fiber adapter | AP-FC6M  | 1pc    | 1pc    |  |  |  |
| Off-cut collector    | CU-FC6+  | 1pc    | 1pc    |  |  |  |

#### Optional accessories and consumables

| Part name            | Part No.     | Note                   |  |
|----------------------|--------------|------------------------|--|
| Carrying case        | -            |                        |  |
| Single fiber adapter | AP-FC6M      | for Φ 250, 900um fiber |  |
| Off cut collector    | CU-FC6+      | for FC-6R+, FC-6S+     |  |
| Dania samant biada   | FCP-20BL(7R) | for FC-6R+             |  |
| Replacement blade    | FCP-20BL     | for FC-6S+             |  |