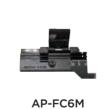

### Auto-rotating blade for stable cleaving

| Specifications  Part number         |                   | FC-6R+                                              | FC-6S+                              |  |
|-------------------------------------|-------------------|-----------------------------------------------------|-------------------------------------|--|
| Features                            |                   | PC-OR1                                              | PC-031                              |  |
| One-action cleave                   |                   | ✓                                                   | ✓                                   |  |
| Applicable to universal fiber count |                   | ✓                                                   | -                                   |  |
| Automatic blade rotation            |                   | ✓                                                   | -                                   |  |
| Details                             |                   |                                                     |                                     |  |
| Applicable fiber                    | Material          | Silica glass                                        |                                     |  |
|                                     | Cladding diameter | Φ 125 um                                            |                                     |  |
|                                     | Fiber count       | Single to 12-fiber ribbon                           | Single fiber                        |  |
| Single fiber adapter                |                   | Pre-fitted (AP-FC6M)                                |                                     |  |
| Cleave length                       |                   | 5~20 mm (Φ 0.25) / 10~20 mm (Φ 0.9) / 10mm (Ribbon) | 5~20 mm (Φ 0.25) / 10~20 mm (Φ 0.9) |  |
| Cleave angle (Typical)              |                   | 0.5 degrees                                         |                                     |  |
| Off-cut collector                   |                   | Automatic (CU-FC6+)                                 |                                     |  |
| Dimensions (W x D x H)              |                   | 100 × 81 × 63mm                                     |                                     |  |
| Weight                              |                   | 440g                                                | 430g                                |  |
| Spare blade (Field replaceable)     |                   | FCP-20BL(7R)                                        | FCP-20BL                            |  |
| Blade life '1                       |                   | 60,000 fibers                                       | 54,000 fibers                       |  |
|                                     |                   | (2,500 fibers × 24 positions)                       | (2,250 fibers × 24 positions)       |  |

#### Standard package

| Part name            | Part No. | FC-6R+ | FC-6S+ |  |  |  |
|----------------------|----------|--------|--------|--|--|--|
| Main body            | FC-6R+   | 1pc    | -      |  |  |  |
| Main body            | FC-6S+   | -      | 1pc    |  |  |  |
| Carrying case        | CC-6H    | 1pc    | 1pc    |  |  |  |
| Single fiber adapter | AP-FC6M  | 1pc    | 1pc    |  |  |  |
| Off-cut collector    | CU-FC6+  | 1pc    | 1pc    |  |  |  |

#### Optional accessories and consumables

| Part name            | Part No.     | Note                   |  |
|----------------------|--------------|------------------------|--|
| Carrying case        | -            |                        |  |
| Single fiber adapter | AP-FC6M      | for Φ 250, 900um fiber |  |
| Off cut collector    | CU-FC6+      | for FC-6R+, FC-6S+     |  |
| Dania samant biada   | FCP-20BL(7R) | for FC-6R+             |  |
| Replacement blade    | FCP-20BL     | for FC-6S+             |  |