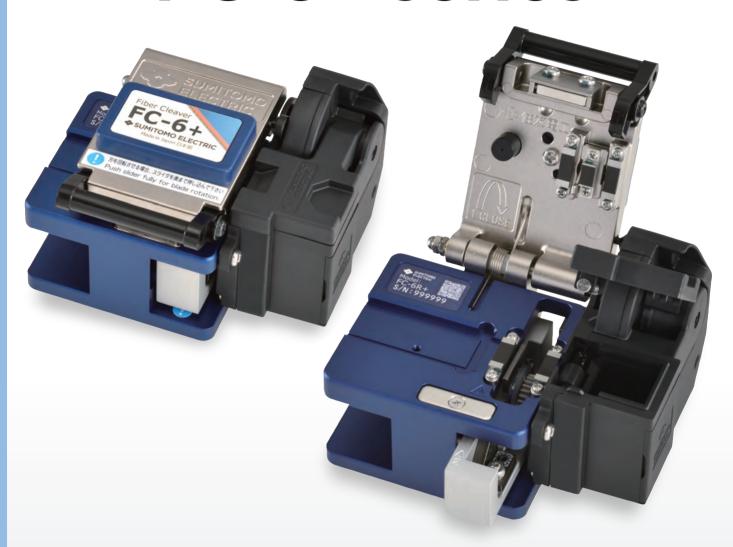

High precision benchtop cleaver

# FC-6+ series

# Fast. Precise. Robust.

The perfect tool for your cleaving needs

**One-action** 

**Accurate** 

**Auto-rotation** 

Long-life

### **Features**

## One-action cleaver for seamless operation

# Compatible with single-fiber adapter and universal fiber holders

### Auto-rotating blade for stable cleaving

| Specifications  Part number         |                   | FC-6R+                                              | FC-6S+                              |  |
|-------------------------------------|-------------------|-----------------------------------------------------|-------------------------------------|--|
| Features                            |                   | PC-OR1                                              | PC-031                              |  |
| One-action cleave                   |                   | ✓                                                   | ✓                                   |  |
| Applicable to universal fiber count |                   | ✓                                                   | -                                   |  |
| Automatic blade rotation            |                   | ✓                                                   | -                                   |  |
| Details                             |                   |                                                     |                                     |  |
| Applicable fiber                    | Material          | Silica glass                                        |                                     |  |
|                                     | Cladding diameter | Φ 125 um                                            |                                     |  |
|                                     | Fiber count       | Single to 12-fiber ribbon                           | Single fiber                        |  |
| Single fiber adapter                |                   | Pre-fitted (AP-FC6M)                                |                                     |  |
| Cleave length                       |                   | 5~20 mm (Φ 0.25) / 10~20 mm (Φ 0.9) / 10mm (Ribbon) | 5~20 mm (Φ 0.25) / 10~20 mm (Φ 0.9) |  |
| Cleave angle (Typical)              |                   | 0.5 degrees                                         |                                     |  |
| Off-cut collector                   |                   | Automatic (CU-FC6+)                                 |                                     |  |
| Dimensions (W x D x H)              |                   | 100 × 81 × 63mm                                     |                                     |  |
| Weight                              |                   | 440g                                                | 430g                                |  |
| Spare blade (Field replaceable)     |                   | FCP-20BL(7R)                                        | FCP-20BL                            |  |
| Blade life '1                       |                   | 60,000 fibers                                       | 54,000 fibers                       |  |
|                                     |                   | (2,500 fibers × 24 positions)                       | (2,250 fibers × 24 positions)       |  |