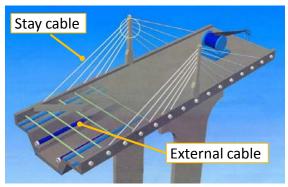

# Application

SmART Cell

## For prestressed concrete structure

For external cable of 19 bundled strands