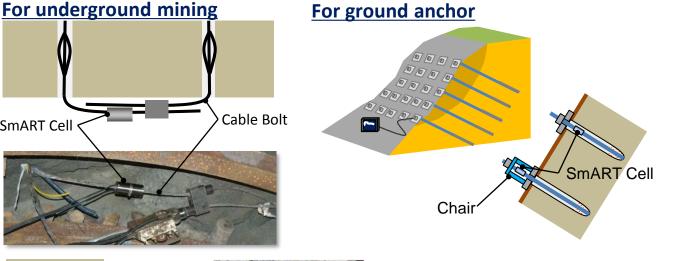

## For ground anchor

**Sales Department Special Steel Wire Division** ADRESS: 1-1-1, Koya-Kita, Itami, Hyogo 664-0016 Japan TEL: +81-72-771-0966 FAX: +81-72-771-0502 E-MAIL: pc-int@info.sei.co.jp URL: http://www.sei-ssw.co.jp/