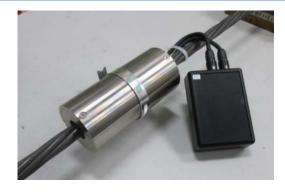

# SmART Cell

SmART Cell is a tension measuring instrument for steel strand.

## Features

JMITOMO

Easily attachable: SmART Cell can be easily attached to steel strand

Attachable anytime: Even tension of existing steel strand can be measured

**Portable & easy handling :** Compact, light weight & battery operating

High-speed sampling: SmART Cell can measure dynamic change of tension