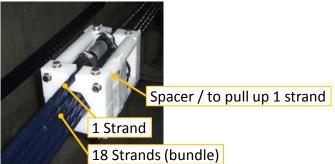

|
| Cable length       | 150 mm – 3,000 mm                                        |
| Measurable tension | 0 – 200 kN (within elastic region of steel strand)       |

#### **Data logger**

| Dimension     | 120 mm x 67 mm x 35 mm        |
|---------------|-------------------------------|
| Weight        | 120 g                         |
| Sampling rate | 1 sec <sup>%</sup> – 24 hours |
| Resolution    | 0.1 kN                        |
| Memory        | 2,000 samples                 |
| Interface     | USB (to connect with PC)      |
| Power supply  | (A) Two AA-sized butteries    |
|               | (B) USB bus power             |



# Application

SmART Cell

## For prestressed concrete structure



For external cable of 19 bundled strands



## For ground anchor







**Sales Department Special Steel Wire Division** ADRESS: 1-1-1, Koya-Kita, Itami, Hyogo 664-0016 Japan TEL: +81-72-771-0966 FAX: +81-72-771-0502 E-MAIL: pc-int@info.sei.co.jp URL: http://www.sei-ssw.co.jp/

SUMITOMO

ELECTRIC

GROUP