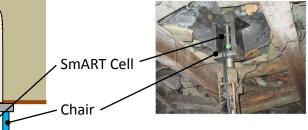

## For ground anchor

**Sales Department Special Steel Wire Division** ADRESS: 1-1-1, Koya-Kita, Itami, Hyogo 664-0016 Japan TEL: +81-72-771-0966 FAX: +81-72-771-0502 E-MAIL: pc-int@info.sei.co.jp URL: http://www.sei-ssw.co.jp/