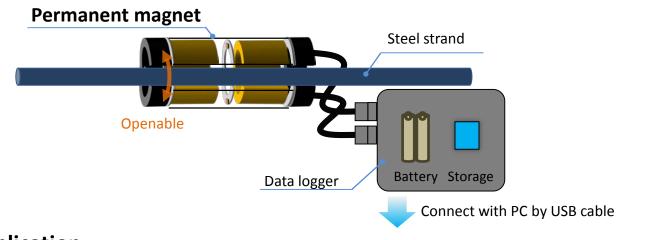

# SmART Cell

SmART Cell is a tension measuring instrument for steel strand.

## Features

JMITOMO

Easily attachable: SmART Cell can be easily attached to steel strand

Attachable anytime: Even tension of existing steel strand can be measured

**Portable & easy handling :** Compact, light weight & battery operating

High-speed sampling: SmART Cell can measure dynamic change of tension

### **SmART Cell**

| Measuring Object   | • Bare strand 15.2 mm, 15.7 mm                           |
|--------------------|----------------------------------------------------------|
|                    | <ul> <li>Epoxy coated strand 15.2 mm, 15.7 mm</li> </ul> |
| Dimension          | φ56 x 124 mm                                             |
| Weight             | 1.5 kg                                                   |
| Cable length       | 150 mm – 3,000 mm                                        |
| Measurable tension | 0 – 200 kN (within elastic region of steel strand)       |

#### **Data logger**

| Dimension     | 120 mm x 67 mm x 35 mm        |
|---------------|-------------------------------|
| Weight        | 120 g                         |
| Sampling rate | 1 sec <sup>%</sup> – 24 hours |
| Resolution    | 0.1 kN                        |
| Memory        | 2,000 samples                 |
| Interface     | USB (to connect with PC)      |
| Power supply  | (A) Two AA-sized butteries    |
|               | (B) USB bus power             |