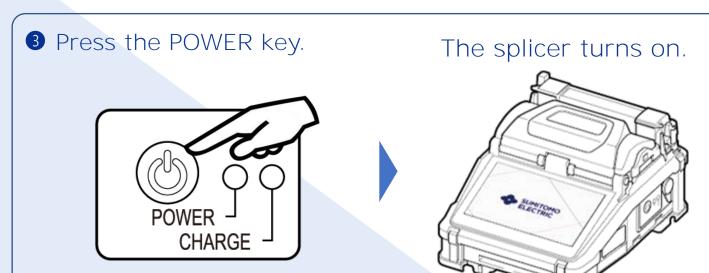

# Getting started

• Insert the battery straight into the slot gently until it gets stuck in place.

4 The splicer shows thumbnails of tutorial videos.

5 Tap the thumbnail to play the video.