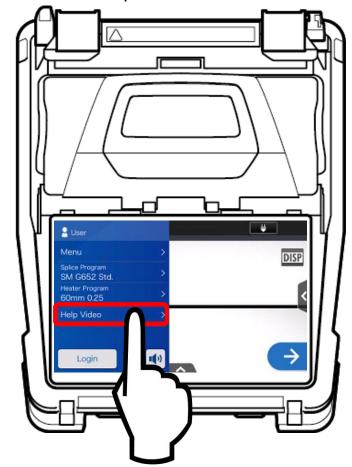

# Clad Alignment Fusion Splicer Quick Reference Guide

#### What's included











Fusion splicer

Carrying case

Battery pack

Power cord

AC adapter

The package is an example. The package contents vary depending on the customers' requests.

# Getting started

• Insert the battery straight into the slot gently until it gets stuck in place.







4 The splicer shows thumbnails of tutorial videos.



5 Tap the thumbnail to play the video.





## Utilizing Help Videos

On the splicer



Also available online







Video contents

#### Basic operation



Splice protection

Consumables



Inserting the fibers into the splicer

## Cleaning



V-grooves



Heat shrink oven

#### Software update



... and more in the list.



Replacing the electrodes

Sumitomo Electric Industries, Ltd. reserves the right to change the specification or design without notice and may therefore not coincide with the contents of this quick reference guide. E&OE

For further detailed operating instructions and functions, please see Operation manual. The Operation manual can be downloaded via

The Operation manual can be downloaded via <a href="https://global-sei.com/sumitomo-electric-splicers/support/manual.php">https://global-sei.com/sumitomo-electric-splicers/support/manual.php</a>



OME22240