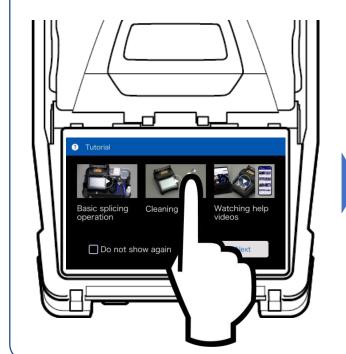

# Getting started

• Insert the battery straight into the slot gently until it gets stuck in place.

4 The splicer shows thumbnails of tutorial videos.

5 Tap the thumbnail to play the video.