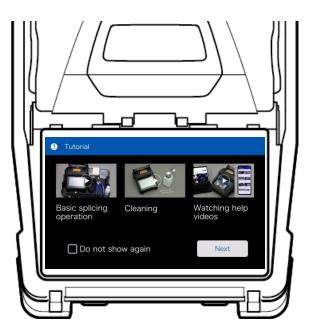

# Getting started

• Insert the battery straight into the slot gently until it gets stuck in place.

4 The splicer shows thumbnails of tutorial videos.

5 Tap the thumbnail to play the video.

#### Basic operation

Splice protection

Consumables

Inserting the fibers into the splicer

## Cleaning

V-grooves

Heat shrink oven