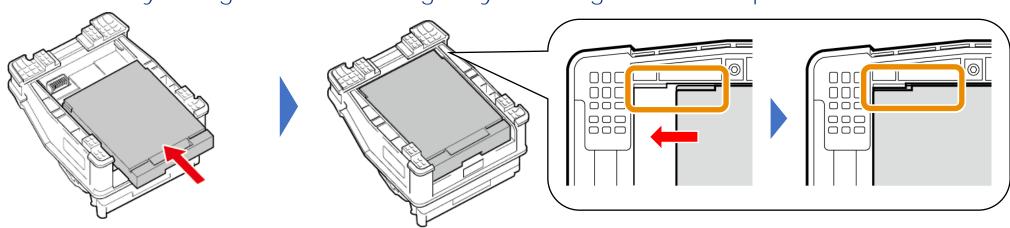

# Getting started

• Insert the battery straight into the slot gently until it gets stuck in place.

4 The splicer shows thumbnails of tutorial videos.

5 Tap the thumbnail to play the video.