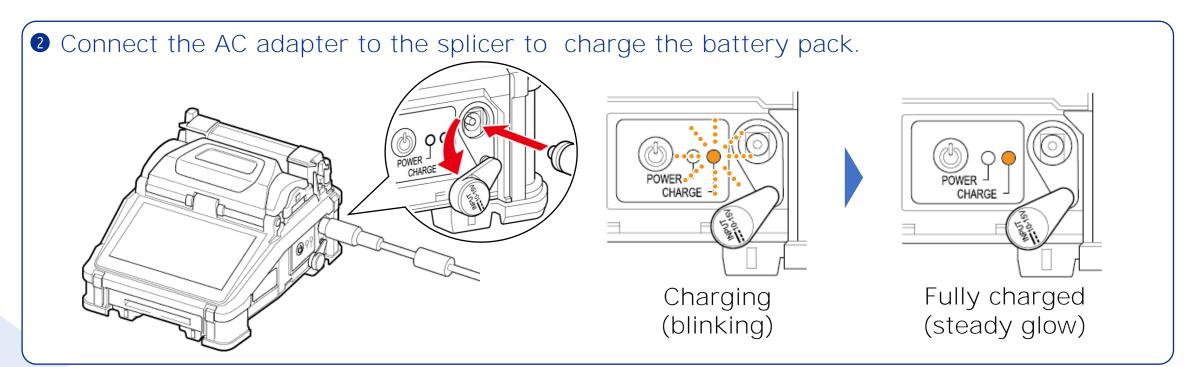

# Getting started

• Insert the battery straight into the slot gently until it gets stuck in place.

4 The splicer shows thumbnails of tutorial videos.

5 Tap the thumbnail to play the video.