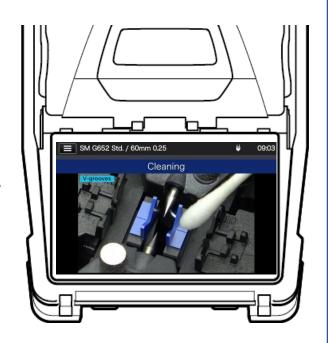

# Clad Alignment Fusion Splicer Quick Reference Guide

#### What's included











Fusion splicer

Carrying case

Battery pack

Power cord

AC adapter

The package is an example. The package contents vary depending on the customers' requests.

# Getting started

• Insert the battery straight into the slot gently until it gets stuck in place.







4 The splicer shows thumbnails of tutorial videos.



5 Tap the thumbnail to play the video.





## Utilizing Help Videos

On the splicer



Also available online







Video contents

#### Basic operation



Splice protection

Consumables



Inserting the fibers into the splicer

## Cleaning



V-grooves



Heat shrink oven

#### Software update



... and more in the list.



Replacing the electrodes

Sumitomo Electric Industries, Ltd. reserves the right to change the specification or design without notice and may therefore not coincide with the contents of this quick reference guide. E&OE

For further detailed operating instructions and functions, please see Operation manual. The Operation manual can be downloaded via

The Operation manual can be downloaded via <a href="https://global-sei.com/sumitomo-electric-splicers/support/manual.php">https://global-sei.com/sumitomo-electric